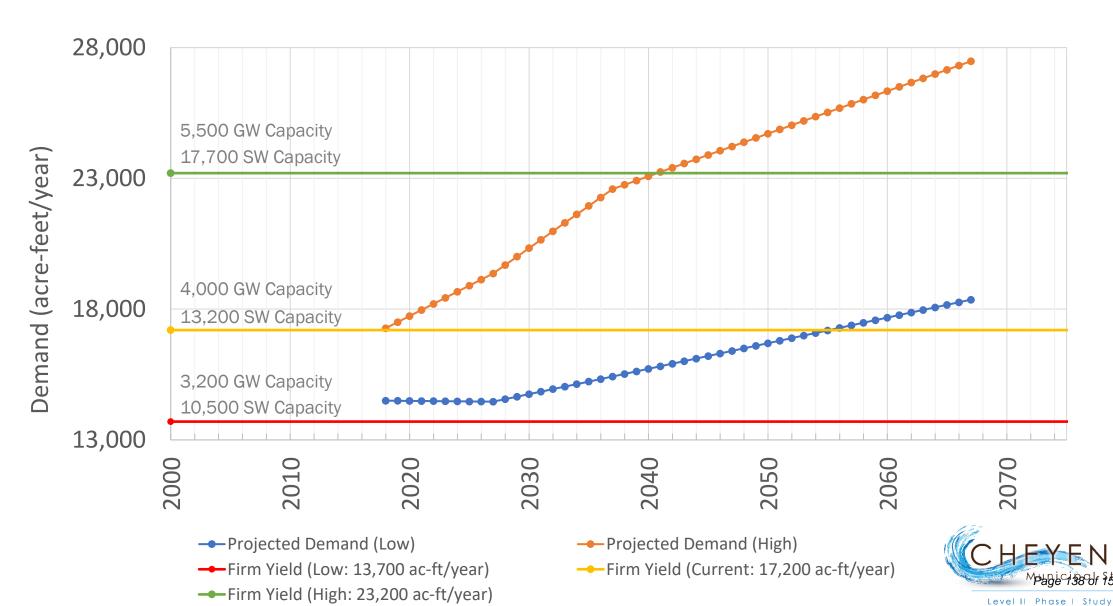

### 4. <u>OTHER BUSINESS</u>

A. Cheyenne Municipal Storage Level II Phase I Study Results Presentation by TriHydro