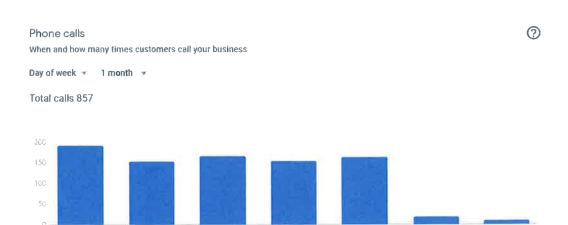

ur Bill                                  | 12,384       | 1         |

| Page                    | Unique views | Page rank               |
|-------------------------|--------------|-------------------------|
| Pay My Bill homepage    | 4,719        | <b>√</b> 2              |
| Water & Sewer Rates     | 365          | <b>~</b> <sup>7</sup> 6 |
| Documents and Forms     | 356          | <b>~</b> 7              |
| Staff Directory         | 354          | <b>~</b> 8              |
| Source Water            | 333          | <b>~</b> 9              |
| CCR                     | 289          | <b>√</b> 10             |
| Understanding Your Bill | 171          | 13                      |
|                         |              |                         |

# Google Analytics



Mar 14

Mar 21





# March 2021 Rate Comparative As of

3/31/2021

| Description                                     | March 2021 Revenue | March 2021 Billed<br>Consumption | March 2021 Rate<br>per Unit | March 2020 Revenue | March 2020 Billed<br>Consumption | March 2020 Rate<br>Per Unit | March 2019 Revenue | March 2019 Billed<br>Consumption | March 2019<br>Rate Per Unit |
|-------------------------------------------------|--------------------|----------------------------------|-----------------------------|--------------------|----------------------------------|-----------------------------|--------------------|----------------------------------|-----------------------------|
| Residential/Multi Family (including Irrigation) | \$ 571,971         | 94,768                           | \$ 5.73