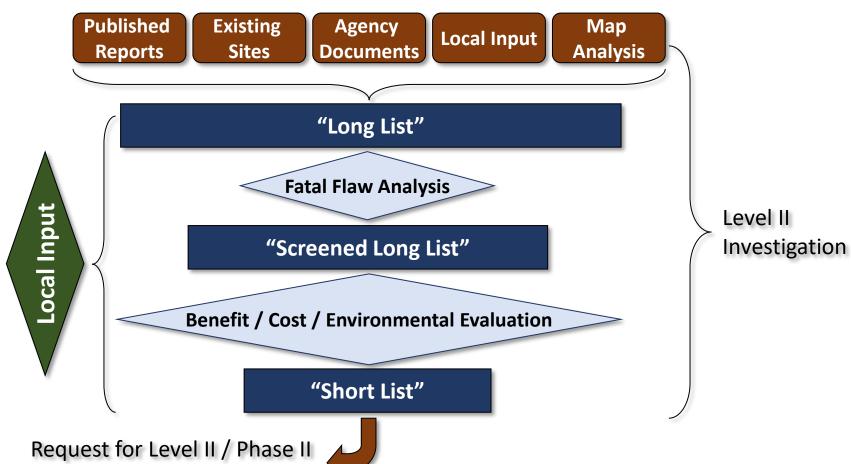

### 4. <u>OTHER BUSINESS</u>

A. Cheyenne Municipal Storage Level II Phase I Study Results Presentation by TriHydro