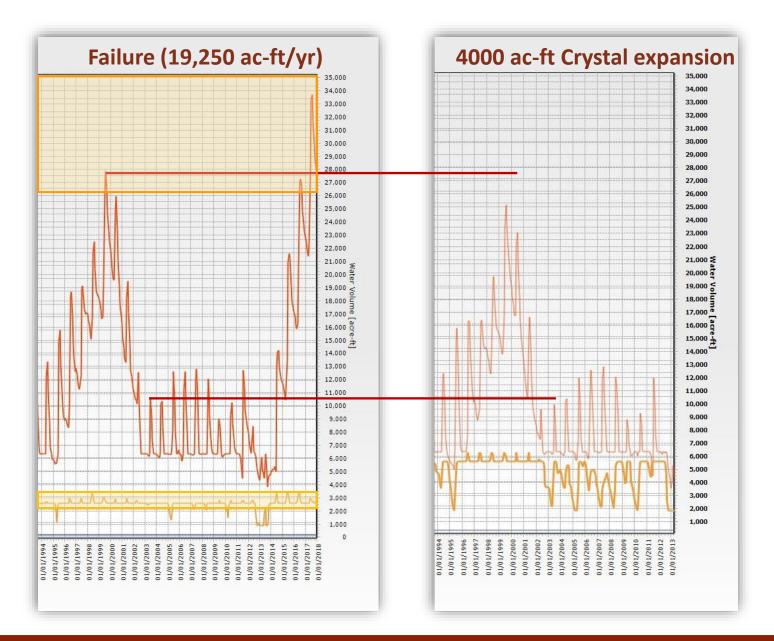

### 4. <u>OTHER BUSINESS</u>

A. Cheyenne Municipal Storage Level II Phase I Study Results Presentation by TriHydro