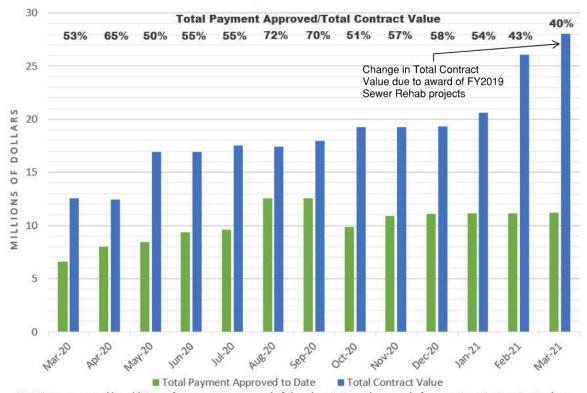

- Volume 10 Master Plan project budgeted at \$463,080 (FY21 budgeted amount only); spent to date \$112,389; remaining \$350,259 (includes encumbrances)
- SCADA Rehab project budgeted at \$1,118,097; spent to date \$25,495; remaining \$1,088,701 (includes encumbrances)
- North City Improvement project budgeted at \$12,000,000; spent to date \$61,119; remaining \$11,938,881 (includes encumbrances)
- FY 21 Water Rehab project budgeted at \$2,759,822; spent to date \$101,368; remaining \$2,658,454 (includes encumbrances)
- Evers project budgeted at \$274,505; spent to date \$215,283; remaining \$59,222 (includes encumbrances)
- Prairie-Frontier project budgeted at \$265,336; spent to date \$2,115; remaining \$263,220 (includes encumbrances)
- 26<sup>th</sup> St. project budgeted at \$433,528; spent to date \$15,420; remaining \$418,108 (includes encumbrances)
- Hydroelectric Generator project budget at \$4,108,512; spent to date \$15,305; remaining \$4,083,167 (includes encumbrances)

In the sewer fund, during March, there were CWIP expenditures in the amount of \$49,654. Expended on the projects listed below:

- FY 20 Sewer Rehab project budgeted at \$2,048,756; spent to date \$25,861; remaining \$2,022,652 (includes encumbrances)
- Volume 10 Master Plan project budget at \$275,811 (FY21 budgeted amount only); spent to date \$37,463; remaining \$238,204 (includes encumbrances)
- SCADA Rehab project budgeted at \$63,357; spent to date \$8,548; remaining \$53,509 (includes encumbrances)
- FY 19 Sewer Rehab project budgeted at \$906,013; spent to date \$767,643; remaining \$138,369 (includes encumbrances)
- 26<sup>th</sup> St. project budgeted at \$121,751; spent to date \$625; remaining \$121,125 (includes encumbrances)
- Evers project budgeted at \$188,567; spent to date \$110,812; remaining \$77,755 (includes encumbrances)