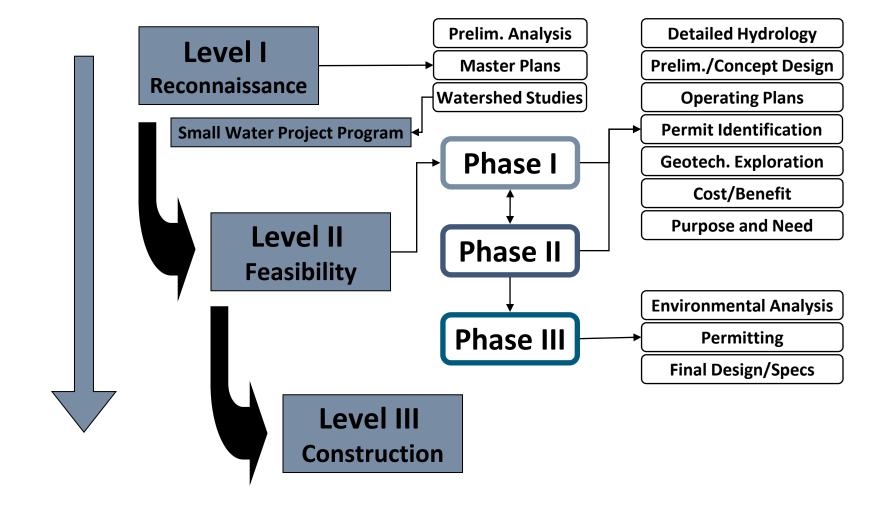

### 4. <u>OTHER BUSINESS</u>

A. Cheyenne Municipal Storage Level II Phase I Study Results Presentation by TriHydro