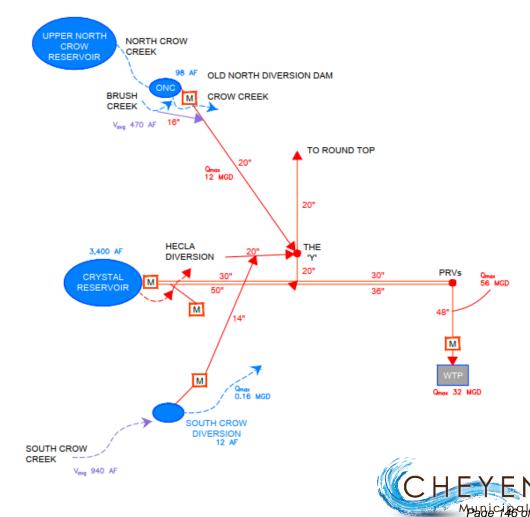

| 66%                           |
| 10         | Ag Transfers and Dry-Year Leasing                                                                              | 65%                           |



#### FAILURE DATE VS. FIRM YIELD











## **Evaluation of Top 3 Alternatives**

- Model alternative and effect on firm yield
- Engineering suitability
- Permit/clearance requirements
- Conceptual Designs and Costs Estimates
- Economic Analysis





## CONVEYING NORTH CROW CREEK PIPELINE SYSTEM AT THE WYE TO SHERARD WTP

- Water pressures in the system could be adjusted so that water from North Crow Creek could be conveyed to the Sherard WTP.
- Approximately 2,000 ac-ft of additional firm yield per year is potentially available
- Total project cost ~ \$170,000.



Level II Phase I Study

### FIRM YIELD CHANGES



## LITTLE SNAKE RIVER COLLECTION SYSTEM OPTIMIZATION

- Historically intake gates set at 50% to prevent surcharging
- Increase collection by 10% to 20% a calculated firm yield of 1,500 to 2,000 ac-ft could be achieved
- Initially install transducers in manholes and streams to refine model
- Total project cost ~ \$526,300 is anticipated to automate the five Type A structures



"STAGE II LITTLE SNAKE DIVERSION PIPELINE - RECORD DRAWINGS", BANNER ASSOCIATES, INC. APRIL 1982



## AVAILABLE INFLOW: ROB ROY AND LITTLE SNAKE RELATIONSHIP





## CRYSTAL/GRANITE OUTLET REHABILITATION AND BYPASS PIPELINE

- Critical components of City's Water System
  - All imported Stage I/ II water, and stored water in Granite and Crystal go through Crystal's