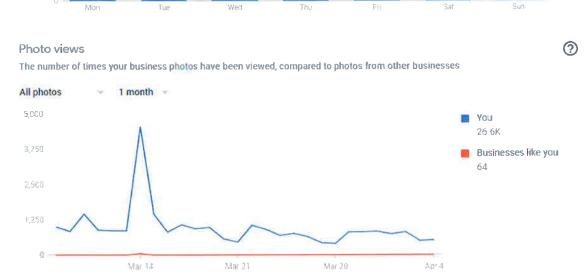

Bill                                  | 12,384       | 1         |

| Page                    | Unique views | Page rank               |
|-------------------------|--------------|-------------------------|
| Pay My Bill homepage    | 4,719        | <b>√</b> 2              |
| Water & Sewer Rates     | 365          | <b>~</b> <sup>7</sup> 6 |
| Documents and Forms     | 356          | <b>~</b> 7              |
| Staff Directory         | 354          | <b>~</b> 8              |
| Source Water            | 333          | <b>~</b> 9              |
| CCR                     | 289          | <b>√</b> 10             |
| Understanding Your Bill | 171          | 13                      |
|                         |              |                         |

# Google Analytics



Mar 14

Mar 21





# March 2021 Rate Comparative As of

3/31/2021

| Description                                     | March 2021 Revenue | March 2021 Billed<br>Consumption | March 2021 Rate<br>per Unit | March 2020 Revenue | March 2020 Billed<br>Consumption | March 2020 Rate<br>Per Unit | March 2019 Revenue | March 2019 Billed<br>Consumption | March 2019<br>Rate Per Unit |
|-------------------------------------------------|--------------------|----------------------------------|-----------------------------|--------------------|----------------------------------|-----------------------------|--------------------|----------------------------------|-----------------------------|
| Residential/Multi Family (including Irrigation) | \$ 571,971         | 94,768                           | \$ 5.73