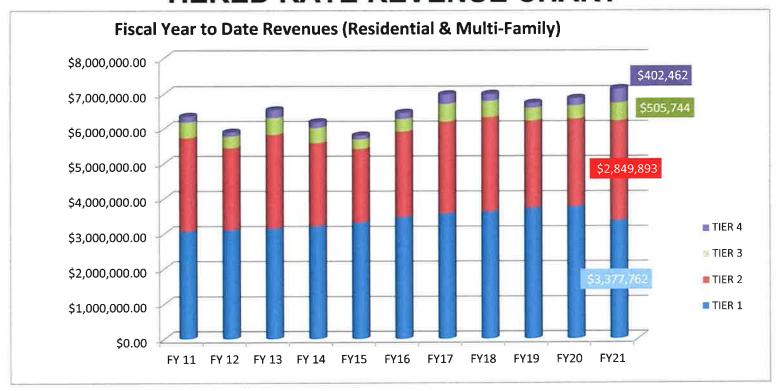

Ms. Miller provided a summary of the Water and Sewer Enterprise Fund Budget for Fiscal Year 2022 to the Board and attendees.

Jason Mumm, Principal with FCS Group, presented on and answered questions regarding the Financial Rate Study results.