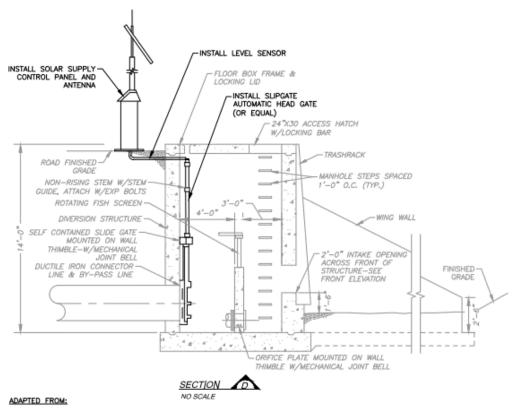

signs and Costs Estimates
- Economic Analysis





## CONVEYING NORTH CROW CREEK PIPELINE SYSTEM AT THE WYE TO SHERARD WTP

- Water pressures in the system could be adjusted so that water from North Crow Creek could be conveyed to the Sherard WTP.
- Approximately 2,000 ac-ft of additional firm yield per year is potentially available
- Total project cost ~ \$170,000.



Level II Phase I Study

### FIRM YIELD CHANGES



## LITTLE SNAKE RIVER COLLECTION SYSTEM OPTIMIZATION

- Historically intake gates set at 50% to prevent surcharging
- Increase collection by 10% to 20% a calculated firm yield of 1,500 to 2,000 ac-ft could be achieved
- Initially install transducers in manholes and streams to refine model
- Total project cost ~ \$526,300 is anticipated to automate the five Type A structures



"STAGE II LITTLE SNAKE DIVERSION PIPELINE - RECORD DRAWINGS", BANNER ASSOCIATES, INC. APRIL 1982



## AVAILABLE INFLOW: ROB ROY AND LITTLE SNAKE RELATIONSHIP





## CRYSTAL/GRANITE OUTLET REHABILITATION AND BYPASS PIPELINE

- Critical components of City's Water System
  - All imported Stage I/ II water, and stored water in Granite and Crystal go through Crystal's outlet
  - 110-year-old outlet infrastructure represent a notable risk
- Construct bypass pipeline and rehabilitate outlets
  - Work includes draining the reservoir, demolition of the existing inlet structures, slip-lining the cast iron pipes with steel pipe and constructing new inlet structures that include gates and sediment sluicing capability
- Total project cost ~
  - \$3.0M Crystal outlet rehab
  - \$1.6M Granite outlet