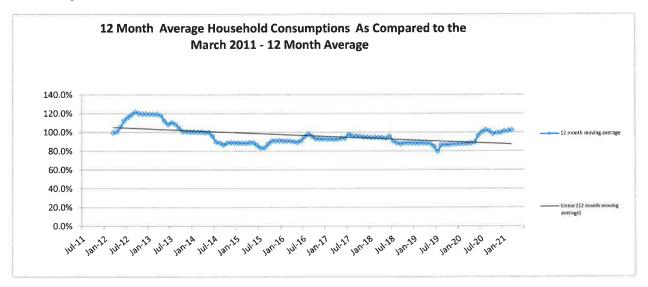

### **Financial Information**

Water Sales Revenue (Water Revenue Projection Report and Metered Consumption Report)

Water Sales Revenue for the month of March was projected to be \$1,121,476; actual revenue for water sales in March was \$983,194; a deficit of \$138,282. Year to date sales for FY2021 is at \$16,598,750; an overall surplus of \$101,786 per the budgeted amount. This is due to the monthly consumption of 167,974,000 gallons. The monthly consumption was projected to be 211,270,000 gallons. The year-to-date consumption for FY2021 is 2,978,999,000 gallons. This is 35,152,000 gallons more than FY2020.

| Yearly Average Comparative Consumption and Revenue |           |              |  |  |  |
|----------------------------------------------------|-----------|--------------|--|--|--|
| Averages Consumption (In Million Gallons) Revenue  |           |              |  |  |  |
| 3 Year                                             | 3,923.741 | \$20,480,340 |  |  |  |
| 5 Year                                             | 3,958.065 | \$20,182,010 |  |  |  |
| 10 Year                                            | 4,037.194 | \$19,060,534 |  |  |  |