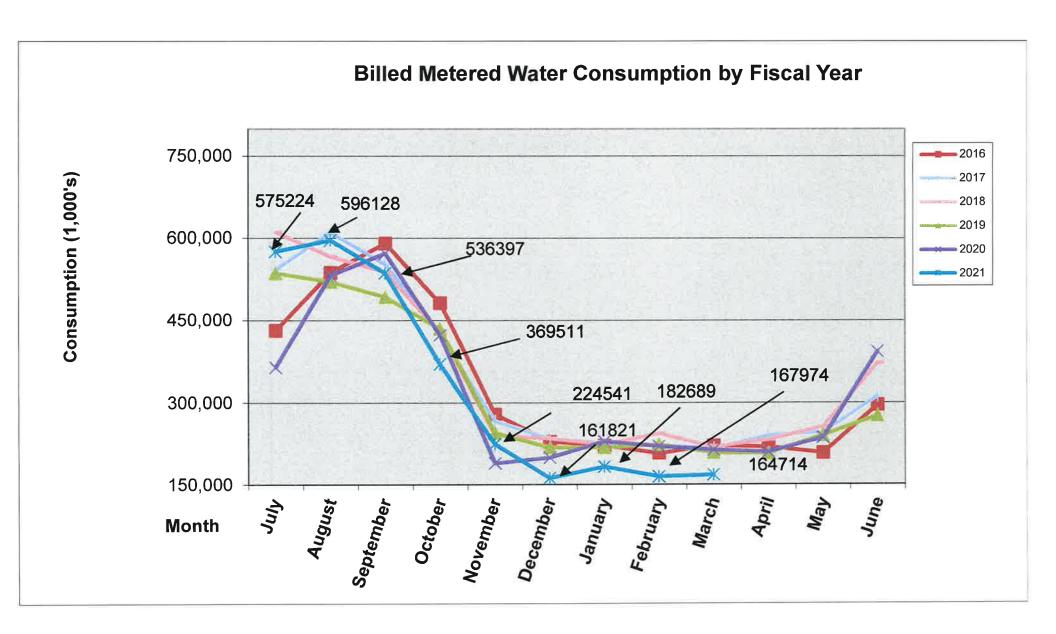

### **Financial Information**

Water Sales Revenue (Water Revenue Projection Report and Metered Consumption Report)

Water Sales Revenue for the month of March was projected to be \$1,121,476; actual revenue for water sales in March was \$983,194; a deficit of \$138,282. Year to date sales for FY2021 is at \$16,598,750; an overall surplus of \$101,786 per the budgeted amount. This is due to the monthly consumption of 167,974,000 gallons. The monthly consumption was projected to be 211,270,000 gallons. The year-to-date consumption for FY2021 is 2,978,999,000 gallons. This is 35,152,000 gallons more than FY2020.