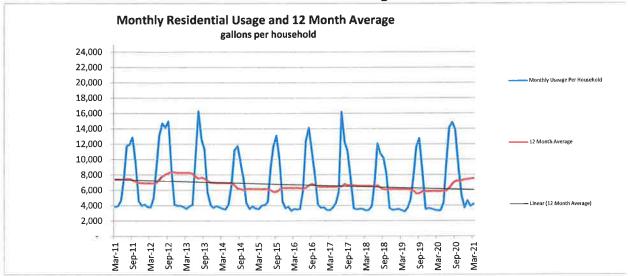

### **Financial Information**

Water Sales Revenue (Water Revenue Projection Report and Metered Consumption Report)

Water Sales Revenue for the month of March was projected to be \$1,121,476; actual revenue for water sales in March was \$983,194; a deficit of \$138,282. Year to date sales for FY2021 is at \$16,598,750; an overall surplus of \$101,786 per the budgeted amount. This is due to the monthly consumption of 167,974,000 gallons. The monthly consumption was projected to be 211,270,000 gallons. The year-to-date consumption for FY2021 is 2,978,999,000 gallons. This is 35,152,000 gallons more than FY2020.

| Yearly Average Comparative Consumption and Revenue |           |              |  |  |  |
|----------------------------------------------------|-----------|--------------|--|--|--|
| Averages Consumption (In Million Gallons) Revenue  |           |              |  |  |  |
| 3 Year                                             | 3,923.741 | \$20,480,340 |  |  |  |
| 5 Year                                             | 3,958.065 | \$20,182,010 |  |  |  |
| 10 Year                                            | 4,037.194 | \$19,060,534 |  |  |  |