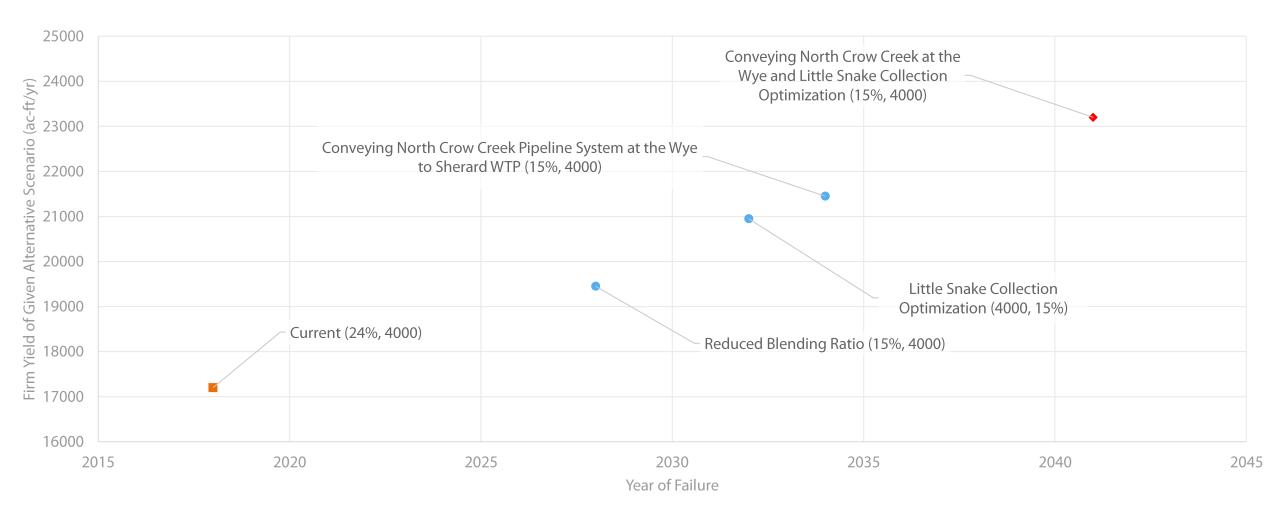

### 4. <u>OTHER BUSINESS</u>

A. Cheyenne Municipal Storage Level II Phase I Study Results Presentation by TriHydro