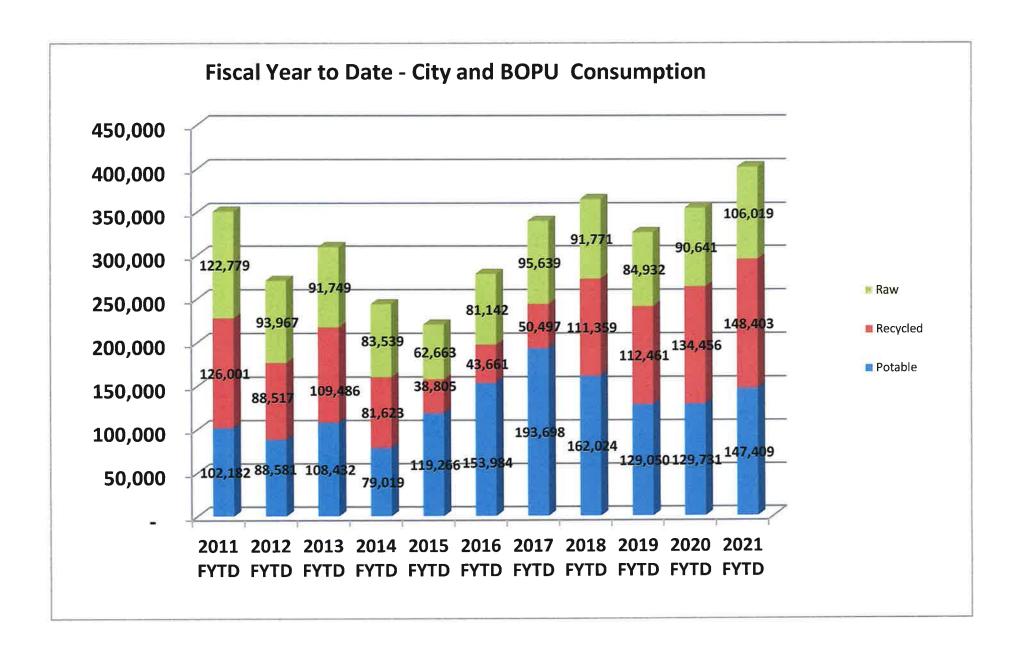

### **Financial Information**

Water Sales Revenue (Water Revenue Projection Report and Metered Consumption Report)

Water Sales Revenue for the month of March was projected to be \$1,121,476; actual revenue for water sales in March was \$983,194; a deficit of \$138,282. Year to date sales for FY2021 is at \$16,598,750; an overall surplus of \$101,786 per the budgeted amount. This is due to the monthly consumption of 167,974,000 gallons. The monthly consumption was projected to be 211,270,000 gallons. The year-to-date consumption for FY2021 is 2,978,999,000 gallons. This is 35,152,000 gallons more than FY2020.