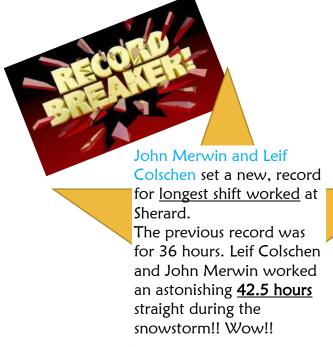

S who operated the snow cats and successfully completed missions like refilling the diesel generator during the power outage and offering-assistance the community as needed. Lastly, we have our O&M crews who stepped up to help with snow removal and have been a huge help to the City and County to get Cheyenne open again.

BOPU has some of **best** and most dedicated staff I have ever seen.

Great work!

Jason

"Special Thanks to the following O&M Team for braving the "Snowpocalypse" on March 15,16 and  $17^{th}$ !

**Lot Medina** 

**Shawn Roney** 

**Jack Cuppy** 

**Lance Mickle** 

**Chris Epler** 

#### **Austin Dulaney**

Their Hard Work and Dedication in assisting The City Snow Crews and Clearing this monumental snowfall from, The BOPU Campus is TRULY APPRECIATED!"

Thanks, Doug







# Goals & Planning 2021

























| April          | . Bírtho