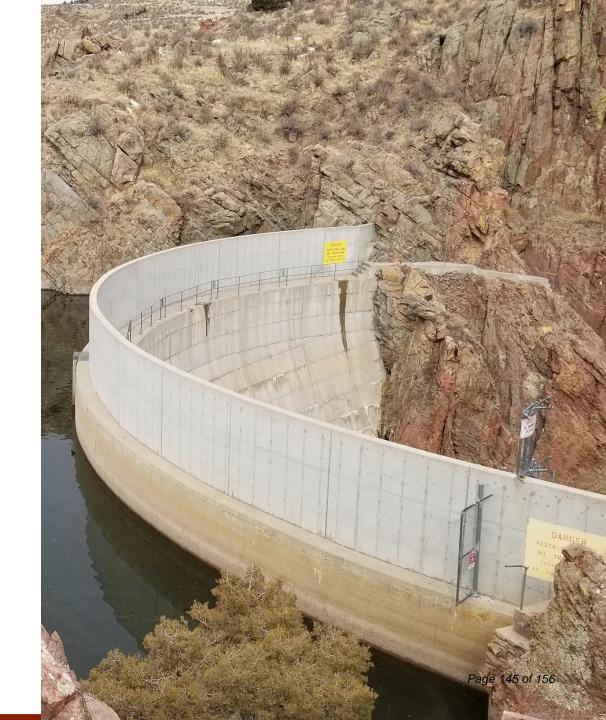

| 70%                           |
| 8          | Bypass Pipeline Only (Stage I/II bypass of Crystal and Granite)                                                | 66%                           |
| 9          | Increase Re-use Water - Industrial                                                                             | 66%                           |
| 10         | Ag Transfers and Dry-Year Leasing                                                                              | 65%                           |



#### FAILURE DATE VS. FIRM YIELD











## **Evaluation of Top 3 Alternatives**

- Model alternative and effect on firm yield
- Engineering suitability
- Permit/clearance requirements
- Conceptual Designs and Costs Estimates
- Economic Analysis





## CONVEYING NORTH CROW CREEK PIPELINE SYSTEM AT THE WYE TO SHERARD WTP

- Water pressures in the system could be adjusted so that water from North Crow Creek could be conveyed to the Sherard WTP.
- Approximately 2,000 ac-ft of additional firm yield per year is potentially available
- Total project cost ~ \$170,000.



Level II Phase I Study

### FIRM YIELD CHANGES



## LITTLE SNAKE RIVER COLLECTION SYSTEM OPTIMIZATION

- Historically intake gates set at 50% to prevent surcharging
- Increase collection by 10% to 20% a calculated firm yield of 1,500 to 2,000 ac-ft could be achieved
- Initially install transducers in manholes and streams to refine model
- Total project cost ~ \$526,300 is anticipated to automate the five Type A structures



"STAGE II LITTLE SNAKE DIVERSION PIPELINE - REC