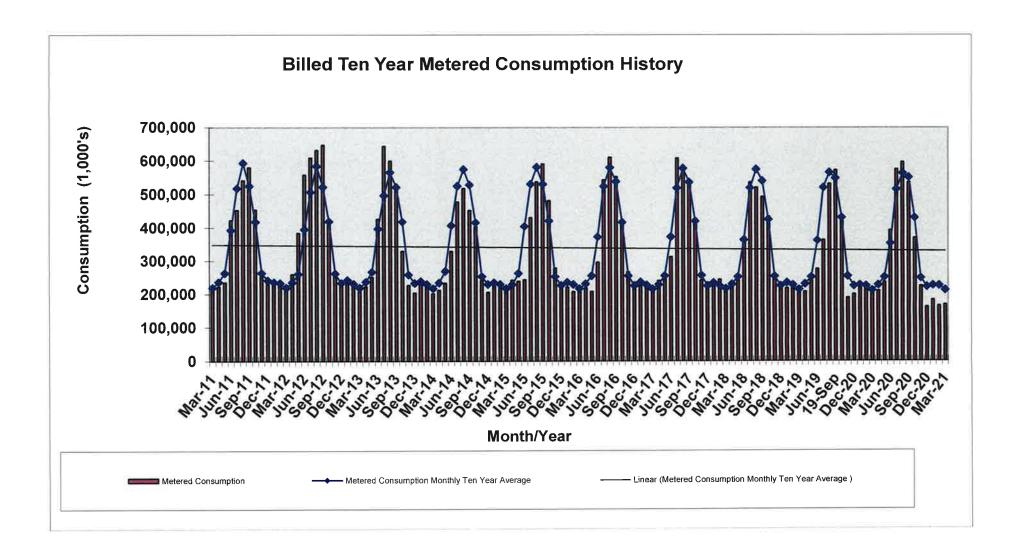

### **Financial Information**

Water Sales Revenue (Water Revenue Projection Report and Metered Consumption Report)

Water Sales Revenue for the month of March was projected to be \$1,121,476; actual revenue for water sales in March was \$983,194; a deficit of \$138,282. Year to date sales for FY2021 is at \$16,598,750; an overall surplus of \$101,786 per the budgeted amount. This is due to the monthly consumption of 167,974,000 gallons. The monthly consumption was projected to be 211,270,000 gallons. The year-to-date consumption for FY2021 is 2,978,999,000 gallons. This is 35,152,000 gallons more than FY2020.