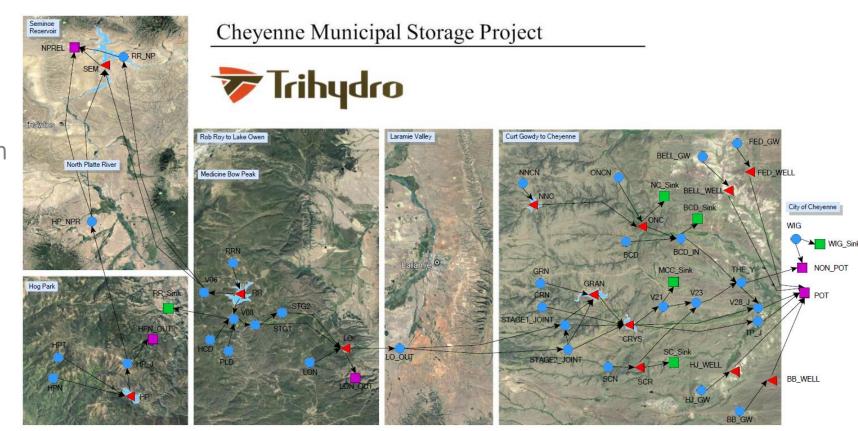

### 4. <u>OTHER BUSINESS</u>

A. Cheyenne Municipal Storage Level II Phase I Study Results Presentation by TriHydro