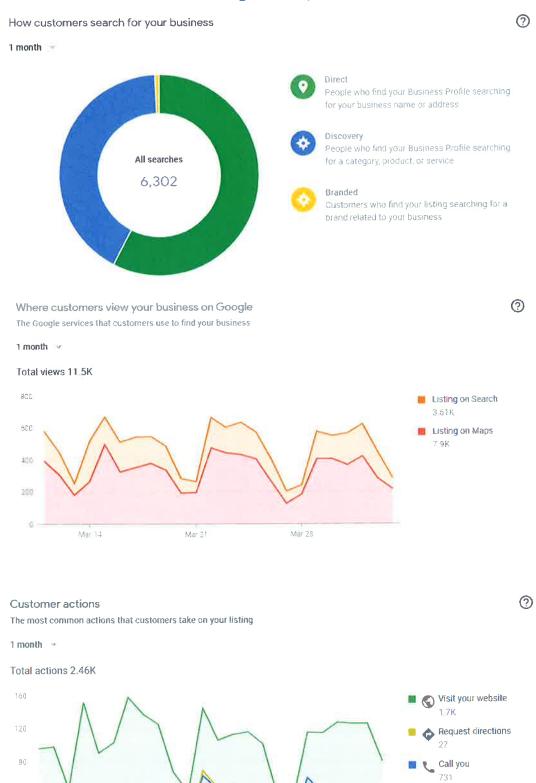

Online or View Your Bill                                  | 12,384       | 1         |

| Page                    | Unique views | Page rank               |
|-------------------------|--------------|-------------------------|
| Pay My Bill homepage    | 4,719        | <b>√</b> 2              |
| Water & Sewer Rates     | 365          | <b>~</b> <sup>7</sup> 6 |
| Documents and Forms     | 356          | <b>~</b> 7              |
| Staff Directory         | 354          | <b>~</b> 8              |
| Source Water            | 333          | <b>~</b> 9              |
| CCR                     | 289          | <b>√</b> 10             |
| Understanding Your Bill | 171          | 13                      |
|                         |              |                         |

# Google Analytics



Mar 14

Mar 21





# March 2021 Rate Comparative As of

3/31/2021

| Description                                     | March 2021 Revenue | March 2021 Billed<br>Consumption | March 2021 Rate<br>per Unit | March 2020 Revenue | March 2020 Billed<br>Consumption | March 2020 Rate<br>Per Unit | March 2019 Revenue | March 2019 Billed<br>Consumption | March 2019<br>Rate Per Unit |
|-------------------------------------------------|--------------------|----------------------------------|-----------------------------|--------------------|----------------------------------|-----------------------------|--------------------|----------------------------------|-----------------------------|
| Residential/Multi Family (including Irrigation) | \$ 571,971         | 94,768                           | \$