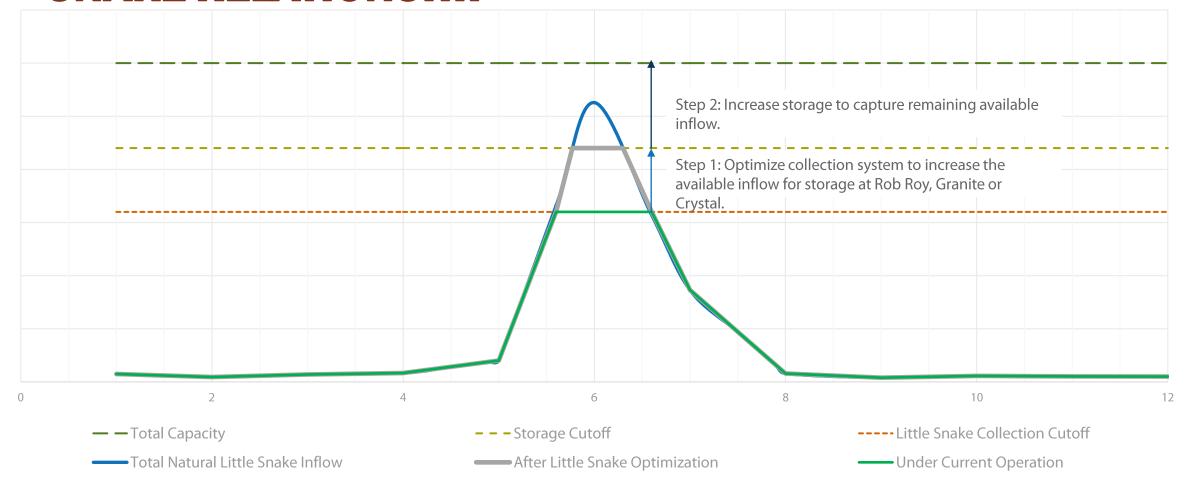

### 4. <u>OTHER BUSINESS</u>

A. Cheyenne Municipal Storage Level II Phase I Study Results Presentation by TriHydro