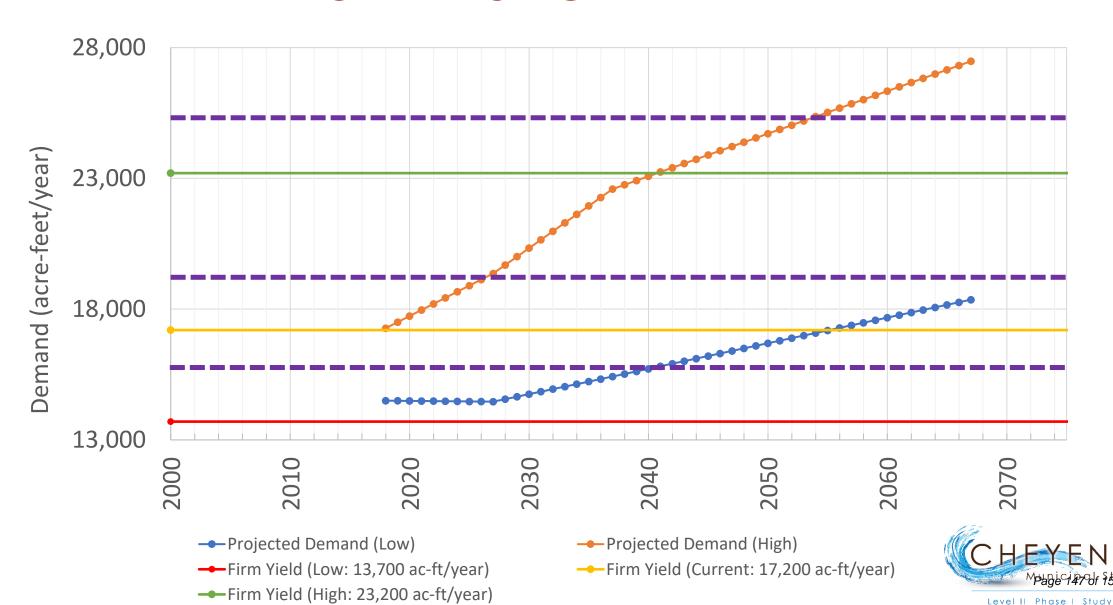

|
| 10         | Ag Transfers and Dry-Year Leasing                                                                              | 65%                           |



#### FAILURE DATE VS. FIRM YIELD











## **Evaluation of Top 3 Alternatives**

- Model alternative and effect on firm yield
- Engineering suitability
- Permit/clearance requirements
- Conceptual Designs and Costs Estimates
- Economic Analysis





## CONVEYING NORTH CROW CREEK PIPELINE SYSTEM AT THE WYE TO SHERARD WTP

- Water pressures in the system could be adjusted so that water from North Crow Creek could be conveyed to the Sherard WTP.
- Approximately 2,000 ac-ft of additional firm yield per year is potentially available
- Total project cost ~ \$170,000.



Level II Phase I Study

### FIRM YIELD CHANGES



## LITTLE SNAKE RIVER COLLECTION SYSTEM OPTIMIZATION

- Historically intake gates set at 50% to prevent surcharging
- Increase collection by 10% to 20% a calculated firm yield of 1,500 to 2,000 ac-ft could be achieved
- Initially install transducers in manholes and streams to refine model
- Total project cost ~ \$526,300 is anticipated to automate the five Type A structures



"STAGE II LITTLE SNAKE DIVERSION PIPELINE - RECORD DRAWINGS", BANNER ASSOCIATES, INC. APRIL 1982



## AVAILABLE INFLOW: ROB ROY AND LITTLE SNAKE RELATIONSHIP





## CRYSTAL/GRANITE OUTLET REHABILITATION AND BYPASS PIPELINE

- Critical components of City's Water System
  - All imported Stage I/ II water, and stored water in Granite and Crystal go through Crystal's outlet
  - 110-year-old outlet infrastructure repr