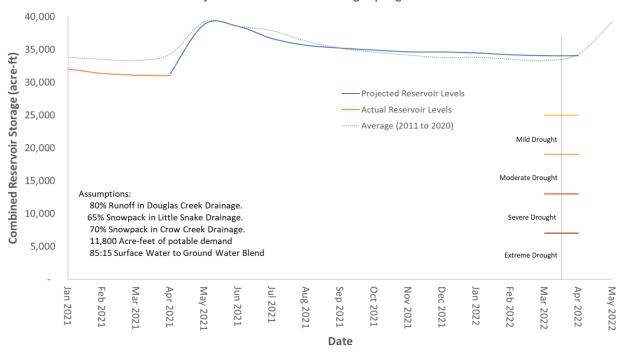

### 4. <u>OTHER BUSINESS</u>

A. Cheyenne Municipal Storage Level II Phase I Study Results Presentation by TriHydro