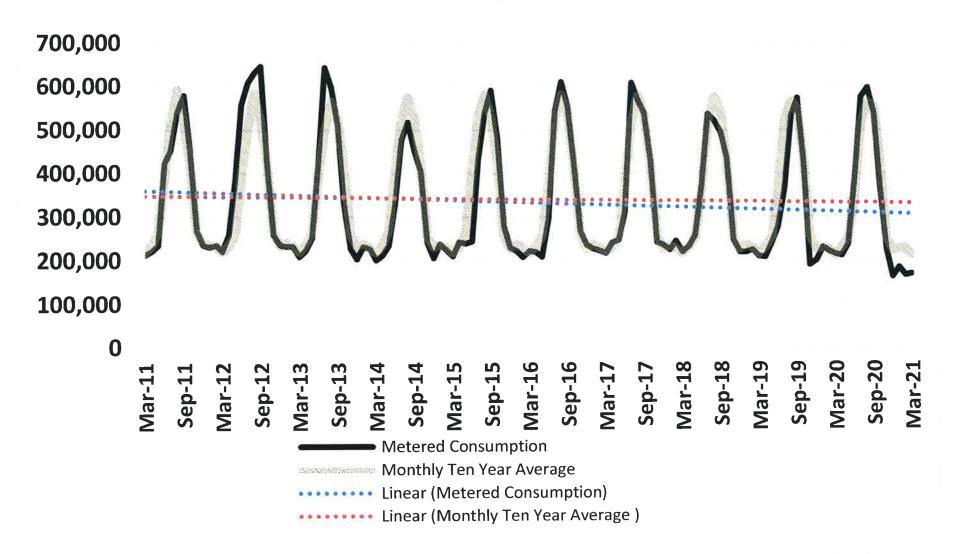

### **Financial Information**

Water Sales Revenue (Water Revenue Projection Report and Metered Consumption Report)

Water Sales Revenue for the month of March was projected to be \$1,121,476; actual revenue for water sales in March was \$983,194; a deficit of \$138,282. Year to date sales for FY2021 is at \$16,598,750; an overall surplus of \$101,786 per the budgeted amount. This is due to the monthly consumption of 167,974,000 gallons. The monthly consumption was projected to be 211,270,000 gallons. The year-to-date consumption for FY2021 is 2,978,999,000 gallons. This is 35,152,000 gallons more than FY2020.