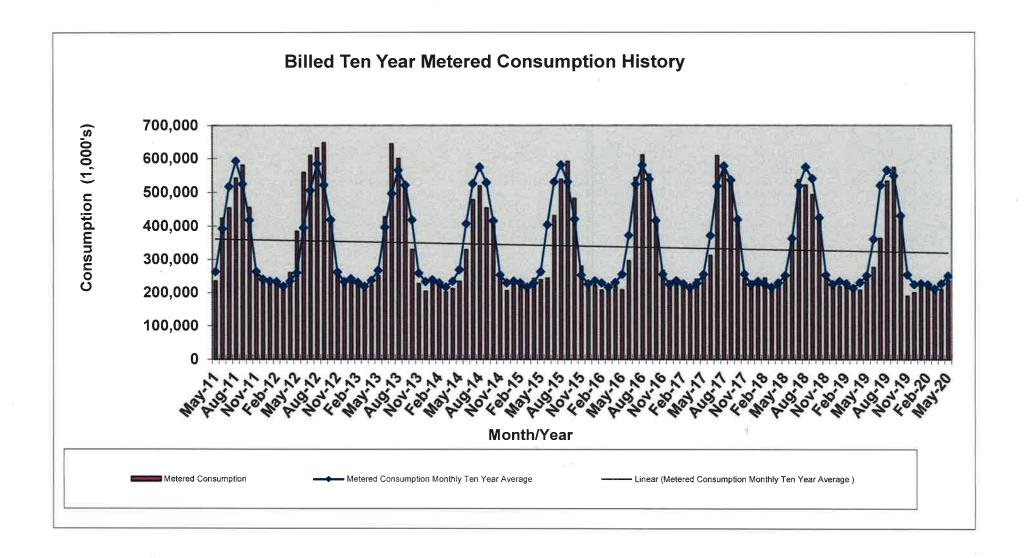

### **Financial Information**

Water Sales Revenue (Water Revenue Projection Report and Metered Consumption Report)

Water Sales Revenue for the month of May was projected at \$1,352,447; actual revenue for water sales in May was \$1,309,644; a deficit of \$42,803. Year to date sales for FY2020 is at \$18,348,176; a shortage of \$843,275 per the budgeted amount. This is due to the monthly consumption of 236,286,000 gallons. The monthly consumption was projected to be 257,677,000 gallons. The year to date consumption for FY2020 is 3,390,252,000 gallons. This is 156,536,000 gallons less than FY2019.