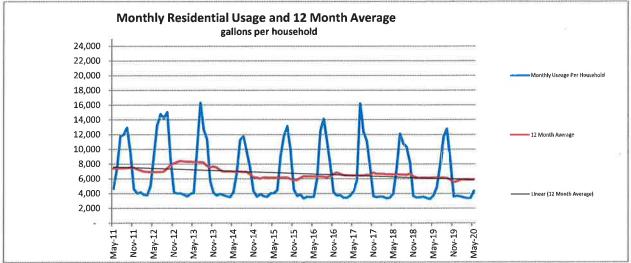

### **Financial Information**

Water Sales Revenue (Water Revenue Projection Report and Metered Consumption Report)

Water Sales Revenue for the month of May was projected at \$1,352,447; actual revenue for water sales in May was \$1,309,644; a deficit of \$42,803. Year to date sales for FY2020 is at \$18,348,176; a shortage of \$843,275 per the budgeted amount. This is due to the monthly consumption of 236,286,000 gallons. The monthly consumption was projected to be 257,677,000 gallons. The year to date consumption for FY2020 is 3,390,252,000 gallons. This is 156,536,000 gallons less than FY2019.