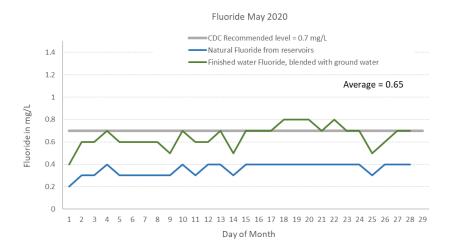

on system and at lead/copper sampling locations. First reports are due in July.

#### Treatment Plant

Maintenance crews made repairs to the dredge that is used to remove solids from the wastewater settling pond (Pond 3) at the water treatment plant. Then the dredge was placed in the pond. Crews also assembled additional valving/piping to add six more drying bags in the drying beds. The work was completed to expand the plant's ability to remove solids from Pond 3.

#### Source of Supply

Crews shut off collection structures in the Little Snake Drainage after filling Hog Park and conducted maintenance at Lake Owen.





#### **Water Quality**

Results of water quality testing during May 2020 = No violations.

Fluoride levels – Operators fed approximately 0.2 mg/L of fluoride during April.



#### **Monthly Total Water Production Statistics**

| Total Wa            | ter Pro  | duction             |                     |                    |                |                  |                  |            |                |           |                |             |
|---------------------|----------|---------------------|---------------------|--------------------|----------------|------------------|------------------|------------|----------------|-----------|----------------|-------------|
| From SCAD           | A meters | and changes in volu | ume from treated wa | ater storage tanks |                |                  |                  |            |                |           |                |             |
| Millions of Gallons |          |                     | s