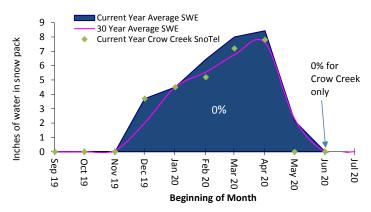

Water Conservation and Public Relations Specialist Dena Eganhoff reported on and answered questions regarding water conservation, reservoirs, snowpack and public relations.

Engineering & Water Resources Manager, Bruce Hattig, reported on and answered questions related to the Engineering and Water Resource Division.