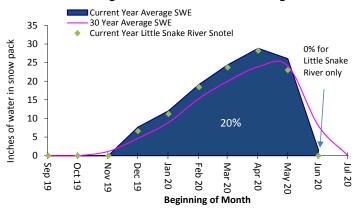

Water Conservation and Public Relations Specialist Dena Eganhoff reported on and answered questions regarding water conservation, reservoirs, snowpack and public relations.

Engineering & Water Resources Manager, Bruce Hattig, reported on and answered questions related to the Engineering and Water Resource Division.