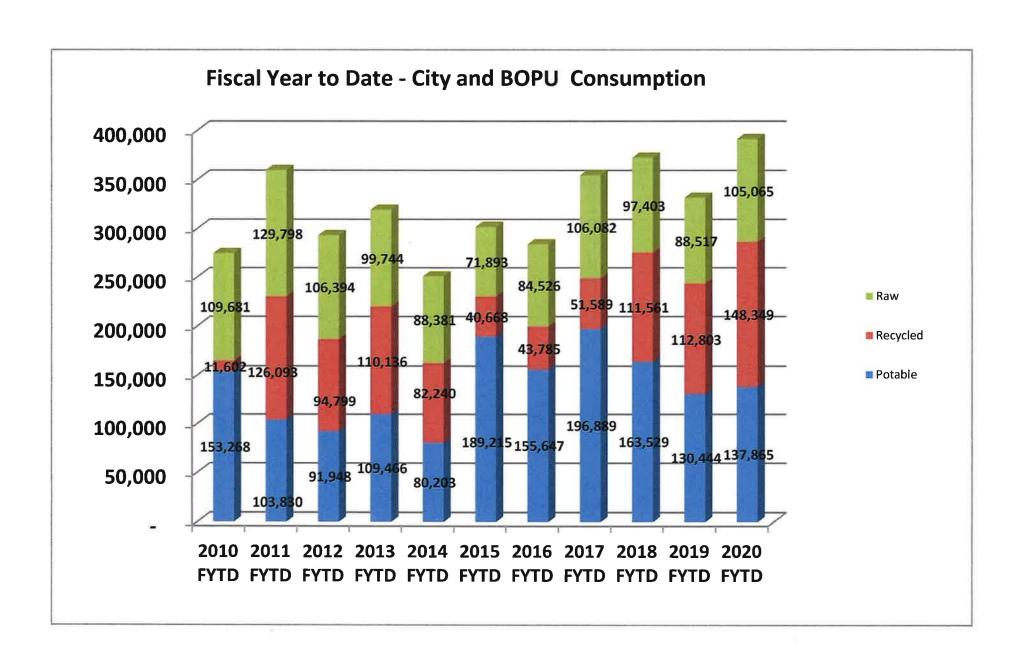

### **Financial Information**

Water Sales Revenue (Water Revenue Projection Report and Metered Consumption Report)

Water Sales Revenue for the month of May was projected at \$1,352,447; actual revenue for water sales in May was \$1,309,644; a deficit of \$42,803. Year to date sales for FY2020 is at \$18,348,176; a shortage of \$843,275 per the budgeted amount. This is due to the monthly consumption of 236,286,000 gallons. The monthly consumption was projected to be 257,677,000 gallons. The year to date consumption for FY2020 is 3,390,252,000 gallons. This is 156,536,000 gallons less than FY2019.

Sewer Sales Revenue (Sewer Revenue Projection Report and Metered Consumption Report)

Sewer Sales Revenue for the month of May was projected at \$1,085,378; actual revenue for sewage was \$1,110,487; a surplus of \$25,109. Year to date sales for FY2020 is at \$12,375,663; a surplus of \$298,358 per the budgeted amount. The monthly consumption was 189,461,000 gallons. The monthly consumption was projected to be 190,029,000 gallons. The year to date consumption for FY2020 is 2,163,981,000 gallons. This is 14,318,000 gallons more than FY2019.