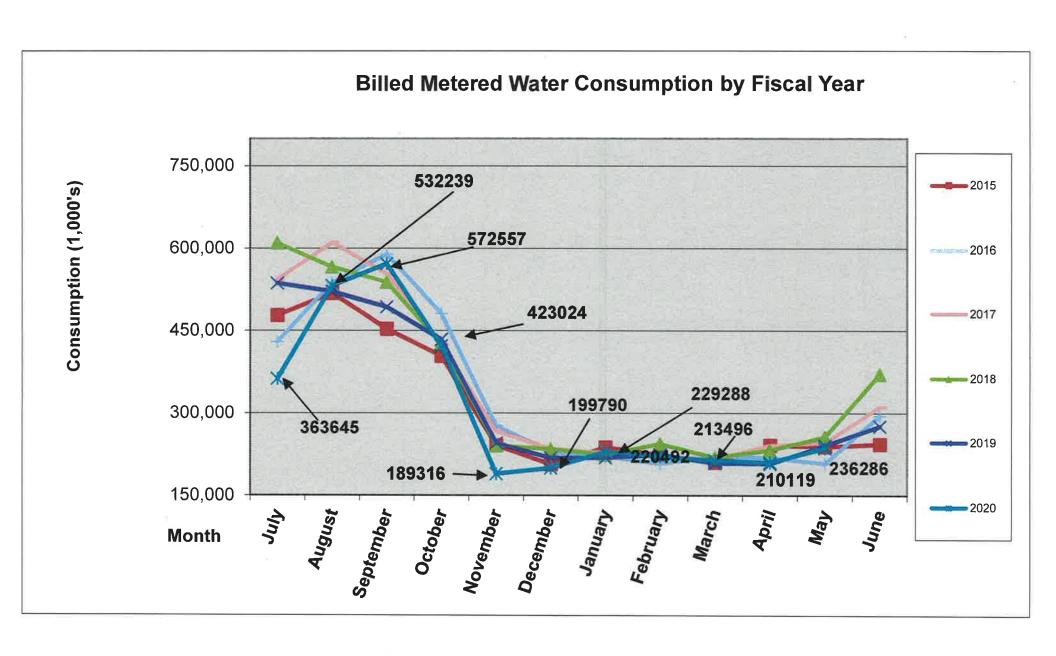

### **Financial Information**

Water Sales Revenue (Water Revenue Projection Report and Metered Consumption Report)

Water Sales Revenue for the month of May was projected at \$1,352,447; actual revenue for water sales in May was \$1,309,644; a deficit of \$42,803. Year to date sales for FY2020 is at \$18,348,176; a shortage of \$843,275 per the budgeted amount. This is due to the monthly consumption of 236,286,000 gallons. The monthly consumption was projected to be 257,677,000 gallons. The year to date consumption for FY2020 is 3,390,252,000 gallons. This is 156,536,000 gallons less than FY2019.

Specific to May, commercial was down this month (55.978), the refinery is down by 9.724 compared to last year and so was raw water use (3.318).

The reduced revenue in water sales is a result of the abnormally wet spring and summer reducing irrigation (consumption) during the summer months. Other notable facts include Holly Frontier reduced usage this year due to the turn around and fixing leaks last summer.