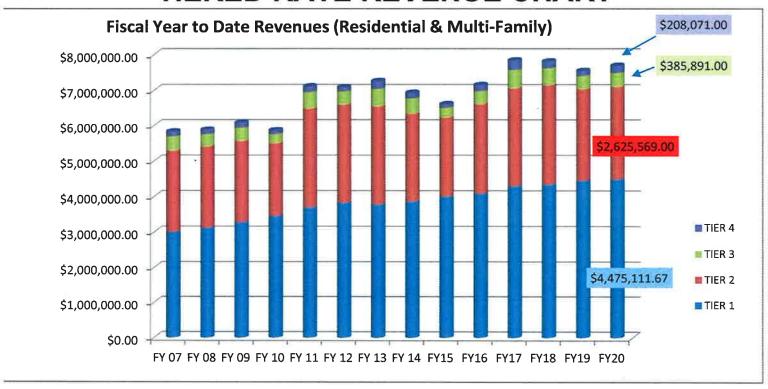

### **Financial Information**

Water Sales Revenue (Water Revenue Projection Report and Metered Consumption Report)

Water Sales Revenue for the month of May was projected at \$1,352,447; actual revenue for water sales in May was \$1,309,644; a deficit of \$42,803. Year to date sales for FY2020 is at \$18,348,176; a shortage of \$843,275 per the budgeted amount. This is due to the monthly consumption of 236,286,000 gallons. The monthly consumption was projected to be 257,677,000 gallons. The year to date consumption for FY2020 is 3,390,252,000 gallons. This is 156,536,000 gallons less than FY2019.

| Yearly Average Comparative Consumption and Revenue |                                  |              |  |  |
|----------------------------------------------------|----------------------------------|--------------|--|--|
| Averages                                           | Consumption (In Million Gallons) | Revenue      |  |  |
| 3 Year                                             | 4,028,718                        | \$32,962,445 |  |  |
| 5 Year                                             | 3,940,406                        | \$31,166,873 |  |  |
| 10 Year                                            | 4,042,707                        | \$28,134,813 |  |  |