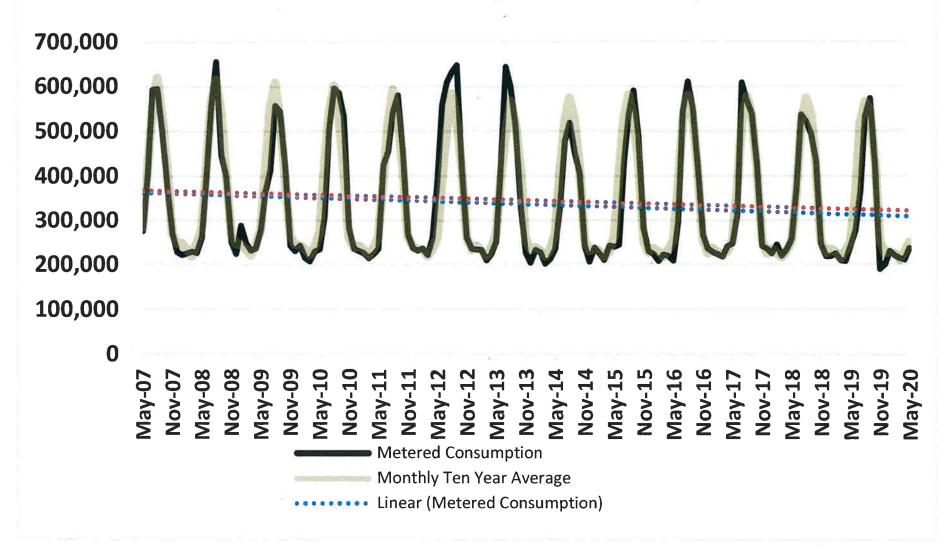

### **Financial Information**

Water Sales Revenue (Water Revenue Projection Report and Metered Consumption Report)

Water Sales Revenue for the month of May was projected at \$1,352,447; actual revenue for water sales in May was \$1,309,644; a deficit of \$42,803. Year to date sales for FY2020 is at \$18,348,176; a shortage of \$843,275 per the budgeted amount. This is due to the monthly consumption of 236,286,000 gallons. The monthly consumption was projected to be 257,677,000 gallons. The year to date consumption for FY2020 is 3,390,252,000 gallons. This is 156,536,000 gallons less than FY2019.

Specific to May, commercial was down this month (55.978), the refinery is down by 9.724 compared to last year and so was raw water use (3.318).

The reduced revenue in water sales is a result of the abnormally wet spring and summer reducing irrigation (consumption) during the summer months. Other notable facts include Holly Frontier reduced usage this year due to the turn around and fixing leaks last summer.