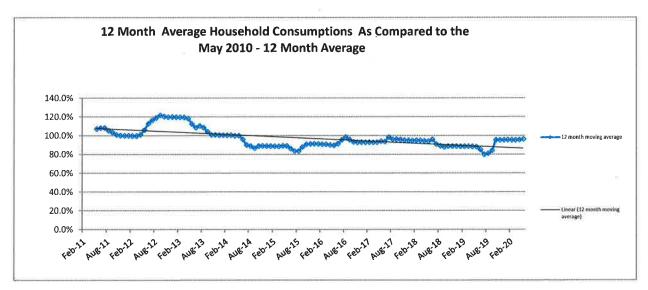

### **Financial Information**

Water Sales Revenue (Water Revenue Projection Report and Metered Consumption Report)

Water Sales Revenue for the month of May was projected at \$1,352,447; actual revenue for water sales in May was \$1,309,644; a deficit of \$42,803. Year to date sales for FY2020 is at \$18,348,176; a shortage of \$843,275 per the budgeted amount. This is due to the monthly consumption of 236,286,000 gallons. The monthly consumption was projected to be 257,677,000 gallons. The year to date consumption for FY2020 is 3,390,252,000 gallons. This is 156,536,000 gallons less than FY2019.