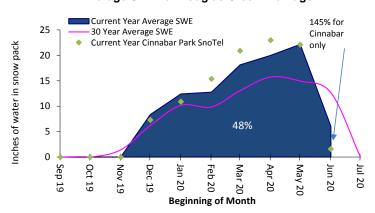

Water Conservation and Public Relations Specialist Dena Eganhoff reported on and answered questions regarding water conservation, reservoirs, snowpack and public relations.

Engineering & Water Resources Manager, Bruce Hattig, reported on and answered questions related to the Engineering and Water Resource Division.