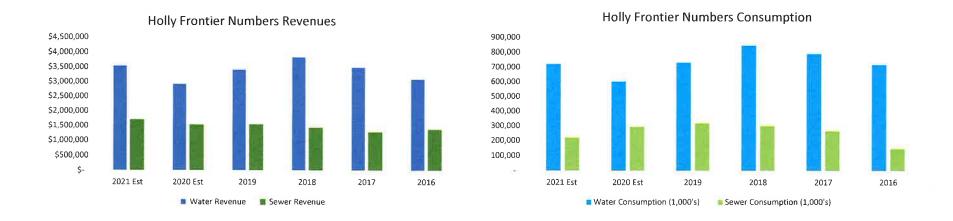

Specific to May, commercial was down this month (55.978), the refinery is down by 9.724 compared to last year and so was raw water use (3.318).

The reduced revenue in water sales is a result of the abnormally wet spring and summer reducing irrigation (consumption) during the summer months. Other notable facts include Holly Frontier reduced usage this year due to the turn around and fixing leaks last summer.