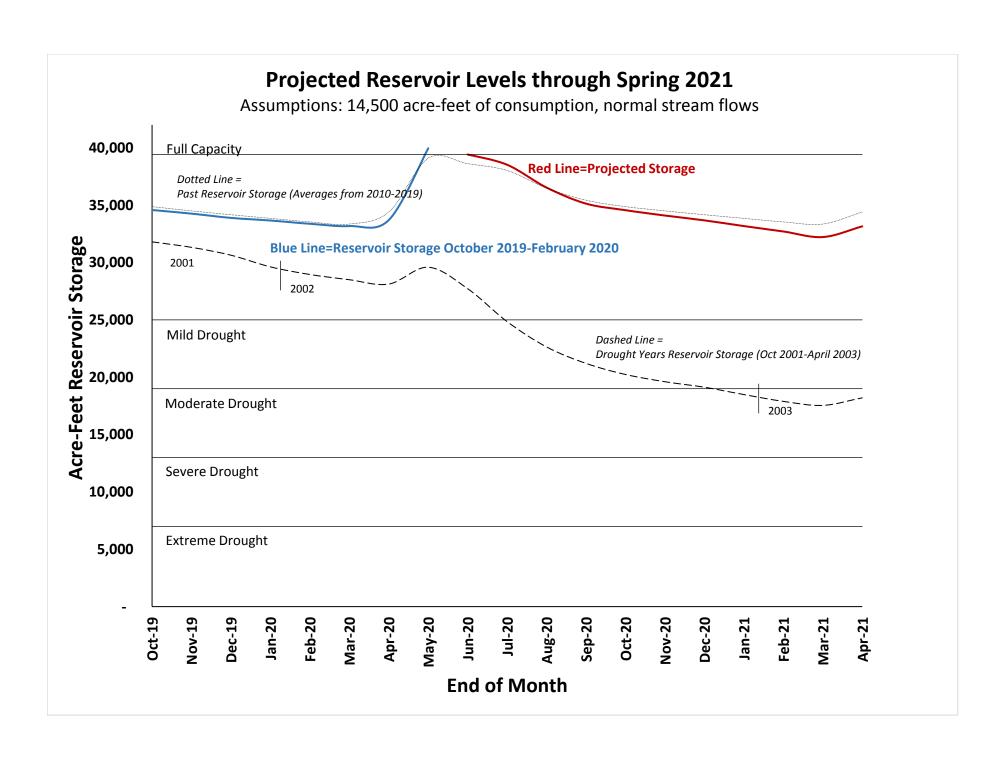

Water Conservation and Public Relations Specialist Dena Eganhoff reported on and answered questions regarding water conservation, reservoirs, snowpack and public relations.

Engineering & Water Resources Manager, Bruce Hattig, reported on and answered questions related to the Engineering and Water Resource Division.