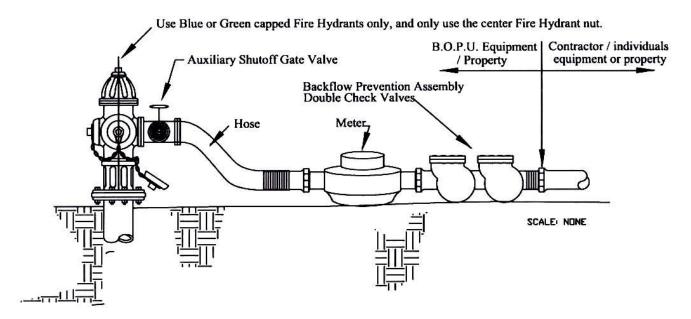

# HYDRANT METER OPERATING INSTRUCTIONS

# THE CONTRACTOR AGREES TO THE FOLLOWING OPERATING INSTRUCTIONS WHEN TAKING WATER FROM CITY OF CHEYENNE FIRE HYDRANTS:

1. CONTRACTOR MAY ONLY DRAW WATER FROM THE HYDRANT IDENTIFIED ON THE HYDRANT PERMIT. No Contractor shall operate a fire hydrant as a source of supply without first completing a request for and receiving a Hydrant Permit from the Board of Public Utilities.

2. The fire hydrant utilized will be set up with a supplied auxiliary (manual) shutoff gate valve to control the fire hydrant output. NEVER use the fire hydrant operating nut to throttle the output. During service operations, the fire hydrant operating nut should BE IN THE FULLY OPEN position and flow control maintained with the auxiliary valve.

**3.** The Contractor agrees to use only approved fire hydrant spanner wrenches to "open and close" the fire hydrant operating nut. DO NOT use a pipe or adjustable wrench.

4. "Open and Close" the fire hydrant slowly. "Slamming" or abrupt operation of a hydrant will result in extensive damage, extending into residential and commercial structures.

5. When connecting to the fire hydrant, Contractor must use a backflow Prevention Assembly owned and issued by BOPU.

6. All City fire hydrants are OPEN TO THE RIGHT. Be sure to operate correctly.

7. When the hydrant is not is use, (nights, weekends, holidays) all equipment must be removed and secured.

8. Failure to use the issued equipment and to properly operate the fire hydrant will result in immediate termination of the Hydrant Permit and retrieval of all issued equipment.

Fire Prevention Bureau 2101 O'Neil Ave. #304, Cheyenne WY 82001 307-637-6311