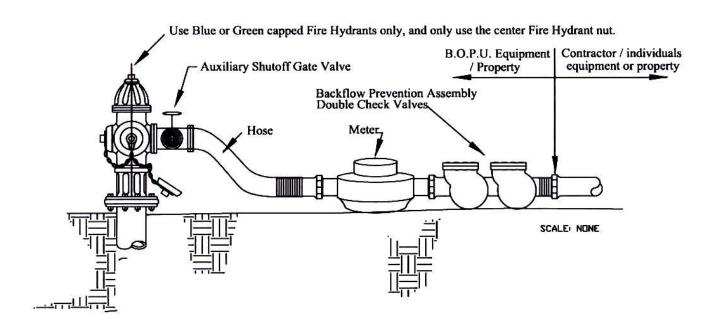

# THE CONTRACTOR AGREES TO THE FOLLOWING OPERATING INSTRUCTIONS WHEN TAKING WATER FROM CITY OF CHEYENNE FIRE HYDRANTS:

- 1. No Contractor shall operate a fire hydrant as a source of supply without first completing a request for and receiving a Hydrant Permit from the Board of Public Utilities.
- 2. The fire hydrant utilized will be set up with a supplied auxiliary (manual) shutoff gate valve to control the fire hydrant output. The fire hydrant nut should NEVER be used to throttle the output. During service operations, the fire hydrant operating nut should BE IN THE FULLY OPEN position and control maintained with the auxiliary valve.
- 3. The Contractor agrees to use only approved fire hydrant spanner wrenches to "open and close" the fire hydrant operating nut. Contractor will not use a pipe or adjustable wrench.
- 4. "Open and Close" the fire hydrant slowly. Slamming or an abrupt operation of a hydrant will result in extensive damage, extending into residential and commercial structures.
- 5. When connecting to the fire hydrant, the Contractor must use the Backflow Prevention Assembly owned and issued by the BOPU.
- 6. All City fire hydrants are OPEN to the right. Be sure to operate correctly.
- 7. When the hydrant is not is use, (nights, weekends, holidays) all equipment must be removed and secured.
- 8. Failure to use the issued equipment and to properly operate the fire hydrant will result in immediate termination of the Hydrant Permit and retrieval of all issued equipment.